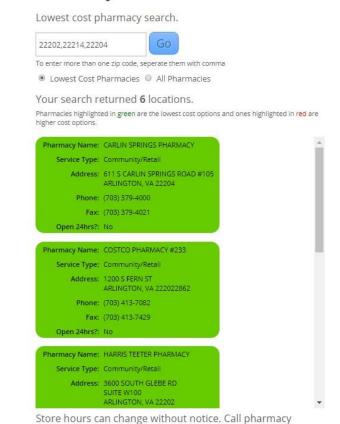

### 'Lowest Cost Pharmacies' (Example)

#### Pharmacy Search

directly to confirm store hours.

#### Instructions:

- 1. Type in zip code(s) of interest
  - a. To enter more than one zip code, separate each with a comma (i.e., 22202,22214,22204)
  - b. Note: Only pharmacies within the specified zip code(s) will populate. (Search by Radius coming soon)
    - i. Try searching for "U.S. Zip Code Map" in a search engine for free interactive maps that may help ID neighboring zip codes.
- 2. Select "Lowest Cost Pharmacies" or "All Pharmacies"
  - a. If "All Pharmacies" selected:
    - i. All pharmacies within the specified zip code(s) will populate.
    - ii. Pharmacies highlighted with a pink background are in-network.
    - iii. Lowest Cost Pharmacies will populate with a green background.
      - 1. Note- it is possible for there to be zero pharmacies within the zip code(s) specified, particularly if it is rural or even densely populated.
  - b. If "Lowest Cost Pharmacies" selected:
    - i. Only Lowest Cost Pharmacies will populate (if present).
    - ii. If zero pharmacies populate:
      - 1. Try neighboring zip code(s).
      - 2. Try "All Pharmacies."
        - Note- the presence of "Higher Cost Pharmacies" does NOT guarantee the presence of "Lowest Cost Pharmacies" in the same zip code(s)
        - b. Note- It is possible for there to be zero pharmacies within the zip code(s) specified, particularly if the zip code is rural or densely populated.
- 3. Select "Go"
  - a. Note: "Go" must be selected each time zip codes are added or changed, or a switch between "All Pharmacies" and "Lowest Cost Pharmacies" is made.
- 4. Confirm store hours by calling the phone number provided with each pharmacy.