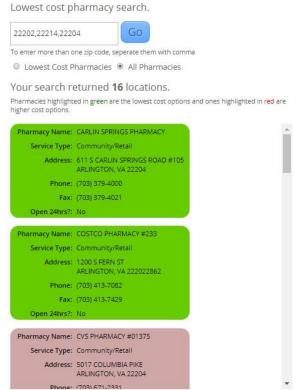

# 'All Pharmacies' (Example)

#### Pharmacy Search

Store hours can change without notice. Call pharmacy directly to confirm store hours.

#### Instructions:

- 1. Type in zip code(s) of interest
  - a. To enter more than one zip code, separate each with a comma (i.e., 22202,22214,22204)
  - b. Note: Only pharmacies within the specified zip code(s) will populate. (Search by Radius coming soon)
    - i. Try searching for "U.S. Zip Code Map" in a search engine for free interactive maps that may help ID neighboring zip codes.
- 2. Select "Lowest Cost Pharmacies" or "All Pharmacies"
  - a. If "All Pharmacies" selected:
    - i. All pharmacies within the specified zip code(s) will populate.
    - ii. Pharmacies highlighted with a pink background are in-network.
    - iii. Lowest Cost Pharmacies will populate with a green background.
      - 1. Note- it is possible for there to be zero pharmacies within the zip code(s) specified, particularly if it is rural or even densely populated.
  - b. If "Lowest Cost Pharmacies" selected:
    - i. Only Lowest Cost Pharmacies will populate (if present).
    - ii. If zero pharmacies populate:
      - 1. Try neighboring zip code(s).
      - 2. Try "All Pharmacies."
        - Note- the presence of "Higher Cost Pharmacies" does NOT guarantee the presence of "Lowest Cost Pharmacies" in the same zip code(s)
        - b. Note- It is possible for there to be zero pharmacies within the zip code(s) specified, particularly if the zip code is rural or densely populated.
- 3. Select "Go"
  - a. Note: "Go" must be selected each time zip codes are added or changed, or a switch between "All Pharmacies" and "Lowest Cost Pharmacies" is made.
- 4. Confirm store hours by calling the phone number provided with each pharmacy.